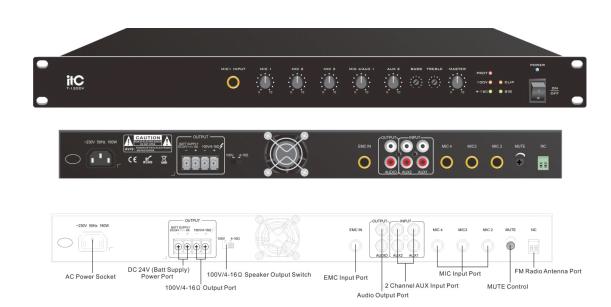

## T-500D

Class-D Mixer Amplifier, 500W,1 EMC input, 2 AUX input, 4 MIC input (Unbalanced)

## Features:

- \* Standard cabinet design (1U), exquisite SMT process design.
  \* 1 EMC input, 2 AUX inputs, 4 MIC inputs.
- \* Channel priority function: EMC>MIC1>MIC2, MIC3, AUX1, AUX2.
- \* Each input has independent volume adjustment, and the total volume has treble, bass adjustment and volume control function.
- \* The device is equipped with level indication, overload and protection indicators.

- \* The device is equipped with level indication, overload and protection managers.

  \* The device has good self-protection such as short circuit, overload and overheating.

  \* Two output modes: 100V, 4-16Ω.

## Specifications:

| Model                                            | T-500D                                                                                                   |
|--------------------------------------------------|----------------------------------------------------------------------------------------------------------|
| Output Terminals                                 | 4-16Ω, 100V                                                                                              |
| Output Power                                     | 500W                                                                                                     |
| Input Sensitivity & Impedance                    | MIC1, 2, 3, 4 input:5mV/600Ω unbalanced 6.3 connector; AUX1, 2 input:350mV/10KΩ unbalanced RCA connector |
|                                                  | EMC input:775mV/10KΩ unbalanced 6.3 connector                                                            |
| <b>Output Sensitivity &amp; Source Impedance</b> | MIX OUT:1000mV/470Ω unbalanced RCA connector                                                             |
| Tone                                             | Bass:±10dB at 100Hz;Treble:±10dB at 10KHz                                                                |
| Frequency Response                               | 50Hz~16KHz(+1dB,-3dB)                                                                                    |
| SNR                                              | MIC1, 2, 3:66dB; AUX1, 2:85dB                                                                            |
| THD                                              | Less than 0.05%(@1KHz, 1/3 rated power)                                                                  |
| Mute                                             | MIC 1 prior to MIC2-4,AUX1-2 audio input,EMCprior to all audio input                                     |
| Channel Crosstalk Attenuation                    | ≥50dB                                                                                                    |
| Cooling                                          | Forced fan cooling after side entry, fan start after start, stepless speed change processing             |
| Protection                                       | Overheating protection, overcurrent protection, short circuit protection                                 |
| Power Supply                                     | ~220-240V /50Hz                                                                                          |
| Power Consumption                                | 650W                                                                                                     |
| Dimension                                        | 484×295×44mm                                                                                             |
| Weight                                           | 4.9K                                                                                                     |