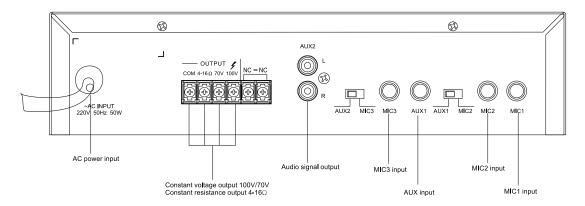

| Bass: ±10dB at 100Hz                            |
| Treble: ±10dB at 10KHz                          |
| 50Hz~16KHz (+1dB, -3dB)                         |
| MIC 1, 2, 3: 66dB, AUX 1, 2: 80dB               |
| Less than 0.5% at 1KHz, 1/3 rated power         |
| ≤50dB                                           |
| Fan automatically start up when temp reaches 55 |
| High temp, overload & short-circuit             |
| ~110V-230V 50/60Hz                              |
| 100W                                            |
| 3.5Kg                                           |
| 284 x 188 x 66.5mm                              |
| Panel: aluminum plate, black                    |
| Case: SPCC Panel                                |
|                                                 |

## **Rear Panel**