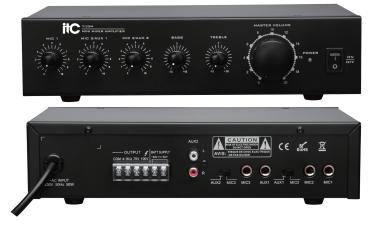

**T-60M** 

60W RMS Tabletop Mixer Amp, 3mic, 2aux, 100V/70V and 40hms

## Feature:

- \*
- 3 MIC inputs, 2 AUX inputs. 3 MIC volume control, 2 AUX volume control. \*
- With priority, MIC1 input is prior to other audio inputs. \*
- \* Separate treble and bass adjustment knob.
  \* One MIC2 / AUX1 selector switch, one MIC3 / AUX2 selector switch.
  \* Two types of power output: 4 ohm, 8 ohm and 70V, 100V output.
  \* Single-channel rated power 35W / 60W output.