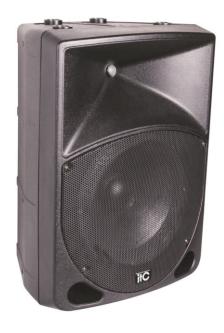

## TP-15P

15" Plastic Active Waterproof professional Loudspeaker 400W  $@8\Omega$ , with iron dust-proof net cover

## **Descriptions**

It works with professional amplifiers and pre-effect processors to form a set of outdoor waterproof sound systems with outstanding human voice performance. It is suitable for outdoor sound amplification in various places with high ambient humidity.

## **Features**

- \* Adopt a mid-woofer and a ring-shaped polyethylene diaphragm compression tweeter.
- \* The housing adopts ABS plastic one-piece molding and iron dustproof mesh cover.
- \* With waterproof speaker unit, it is outdoor all-weather waterproof.

- \* Multiple screw lifting holes, a 35 mm pole socket, multiple installation methods.
- \* The entire series adopts a high-efficiency switching power supply and digital amplifier with high-power amplifier module. It is equipped with a powerful audio processor, and the tuner can perform comprehensive and accurate optimization of parameter adjustment functions.
- \* Built-in accurate high and low electronic frequency division function.
- \* The amplifier has multiple built-in protection functions such as overvoltage, short circuit and overload.
- \* Built-in cascade output function.
- \* Built-in volume adjustment function.